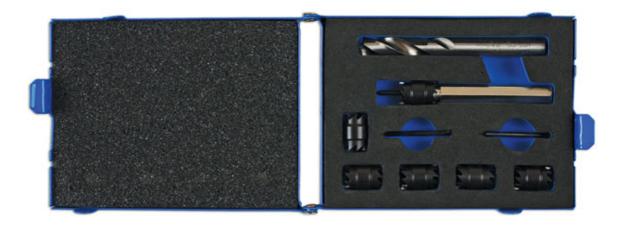

## **Spot Weld Cutter Set 9pc**

Spot welds are notoriously hard and therefore difficult to drill with normal drill bits. The 7048 Spot Weld Cutter Set contains 5 double ended cutting bits and a cutter shaft that is equipped with a spring loaded centering pin to help guide the cutter and remove the full spot weld using suitable electric or air drill. The 7048 is also supplied with a 8mm high speed Cobalt steel drill bit as well as spare cutter and guide pins.

## **Additional Information**

- Set includes: 1 x 9.5 spot weld cutter shaft, 5 x 9.5 double ended cutter heads, 1 x 8mm HSS/Cobalt drill and 2 x spare guide pins.
- · Double ended cutter heads.
- Designed to cut out spot welds using air powered or electric drills.
- · Supplied in a metal case for ease of storage.
- All cutting components are considered consumable spare parts available: Spot Weld Cutter Shaft, Part No. 60388; Spot Weld Cutter heads (pack of 5), Part No. 60390; Guide pin (pack of 2), Part No. 60389; HSS Cobalt Drill 8mm, Part No. 60362.