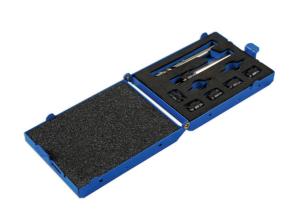

## **Spot Weld Cutter Set 9pc**

Spot welds are notoriously hard and therefore difficult to drill with normal drill bits. The 7048 Spot Weld Cutter Set contains 5 double ended cutting bits and a cutter shaft that is equipped with a spring loaded centering pin to help guide the cutter and remove the full spot weld using suitable electric or air drill. The 7048 is also supplied with a 8mm high speed Cobalt steel drill bit as well as spare cutter and guide pins.

## **Additional Information**

- Set includes: 1 x 9.5 spot weld cutter shaft, 5 x 9.5 double ended cutter heads, 1 x 8mm HSS/Cobalt drill and 2 x spare guide pins.
- · Double ended cutter heads.
- Designed to cut out spot welds using air powered or electric drills.
- · Supplied in a metal case for ease of storage.
- All cutting components are considered consumable spare parts available: Spot Weld Cutter Shaft, Part No. 60388; Spot Weld Cutter heads (pack of 5), Part No. 60390; Guide pin (pack of 2), Part No. 60389; HSS Cobalt Drill 8mm, Part No. 60362.