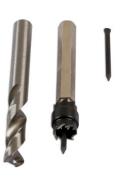

## **Spot Weld Cutter Set 9pc**

Spot welds are notoriously hard and therefore difficult to drill with normal drill bits. The 7048 Spot Weld Cutter Set contains 5 double ended cutting bits and a cutter shaft that is equipped with a spring loaded centering pin to help guide the cutter and remove the full spot weld using suitable electric or air drill. The 7048 is also supplied with a 8mm high speed Cobalt steel drill bit as well as spare cutter and guide pins.

## **Additional Information**

- Set includes: 1 x 9.5 spot weld cutter shaft, 5 x 9.5 double ended cutter heads, 1 x 8mm HSS/Cobalt drill and 2 x spare guide pins.
- · Double ended cutter heads.
- Designed to cut out spot welds using air powered or electric drills.
- · Supplied in a metal case for ease of storage.
- All cutting components are considered consumable spare parts available: Spot Weld Cutter Shaft, Part No. 60388; Spot Weld Cutter heads (pack of 5), Part No. 60390; Guide pin (pack of 2), Part No. 60389; HSS Cobalt Drill 8mm, Part No. 60362.