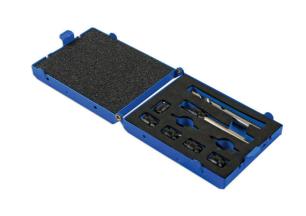

## **Spot Weld Cutter Set 9pc**

Spot welds are notoriously hard and therefore difficult to drill with normal drill bits. The 7048 Spot Weld Cutter Set contains 5 double ended cutting bits and a cutter shaft that is equipped with a spring loaded centering pin to help guide the cutter and remove the full spot weld using suitable electric or air drill. The 7048 is also supplied with a 8mm high speed Cobalt steel drill bit as well as spare cutter and guide pins.

## **Additional Information**

- Set includes: 1 x 9.5 spot weld cutter shaft, 5 x 9.5 double ended cutter heads, 1 x 8mm HSS/Cobalt drill and 2 x spare guide pins.
- · Double ended cutter heads.
- Designed to cut out spot welds using air powered or electric drills.
- · Supplied in a metal case for ease of storage.
- All cutting components are considered consumable spare parts available: Spot Weld Cutter Shaft, Part No. 60388; Spot Weld Cutter heads (pack of 5), Part No. 60390; Guide pin (pack of 2), Part No. 60389; HSS Cobalt Drill 8mm, Part No. 60362.